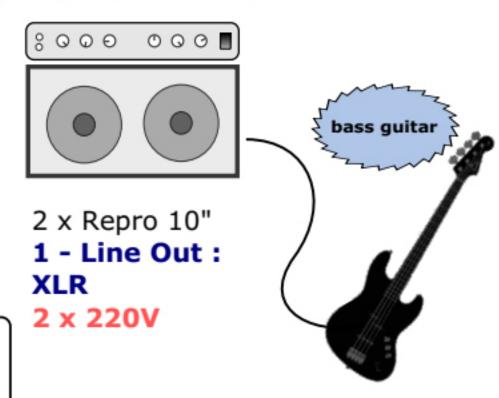

## **Bass combo**

## Input list: 2 - NOT IN USE

1 - Bass combo: XLR

**Monitor 5** 

3 - El.violin: DI-BOX,XLR

4 - El. guit. tube combo: SM 57 5 - El. guit. tube combo: SM 57

6 - Voc 1 - Sennheiser e845, pers.

7 - Vocal 2 - SM 58 or better