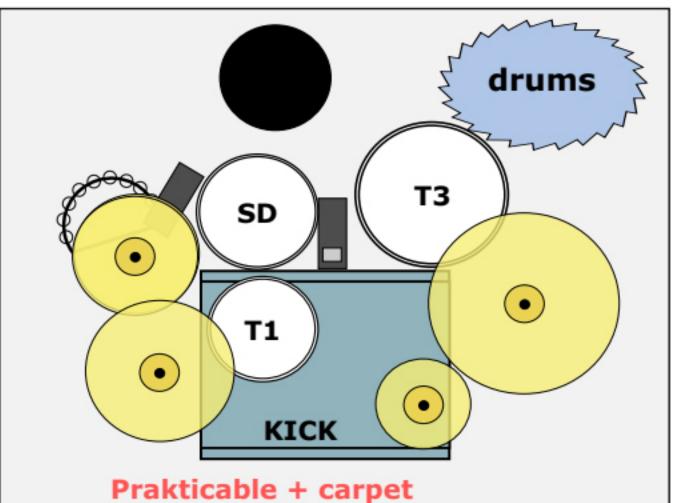

## **Drums:**

- 3 x instrument mic. (SM 57)
- 1 x hihat mic.
- 2 x overhead mic.
- 1 x bass mic.

**Drum set left handed** 

El. guitar 1 x Repro 12

8000 000 ■

tube combo 1 x 220V

el. guitar

5 - MIC 2