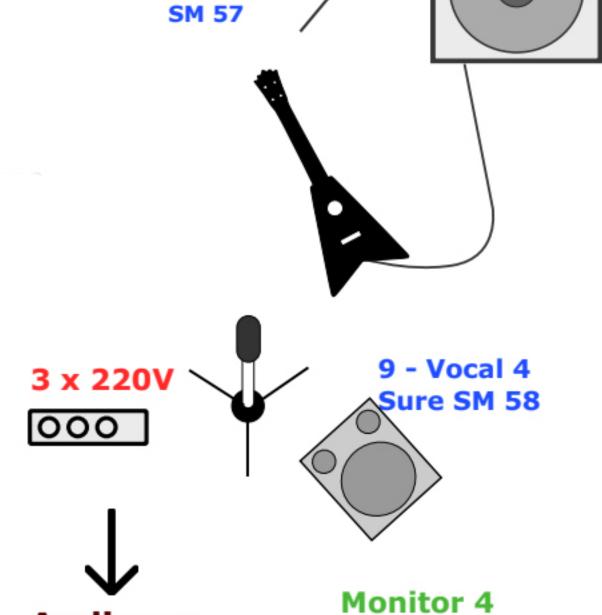

## **Drums:**

- 3 x instrument mic. (SM 57)
- 1 x hihat mic.
- 2 x overhead mic.
- 1 x bass mic.

**Drum set left handed** 

El. guitar 1 x Repro 12

8000 000 ■

tube combo 1 x 220V

el. guitar

5 - MIC 2

## Input list: 2 - NOT IN USE

1 - Bass combo: XLR

**Monitor 5** 

3 - El.violin: DI-BOX,XLR

4 - El. guit. tube combo: SM 57 5 - El. guit. tube combo: SM 57

6 - Voc 1 - Sennheiser e845, pers.

7 - Vocal 2 - SM 58 or better

8 - Vocal 3 - SM 58 or better

9 - Vocal 4 - SM 58 or better

Minimum of monitor paths: 3

Number of monitors: 5

Number of el.plug 220 VAC: 10 other requirements: 5 x chair

**Monitor 2 Monitor 1** 