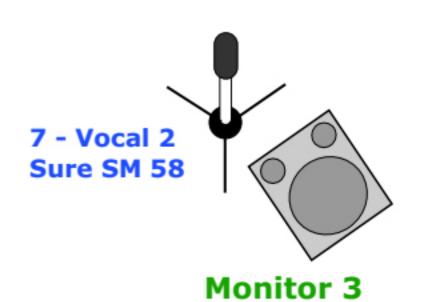

8 - Vocal 3 - SM 58 or better

9 - Vocal 4 - SM 58 or better

Minimum of monitor paths: 3

Number of monitors: 5

Number of el.plug 220 VAC: 10 other requirements: 5 x chair

**Monitor 2 Monitor 1** 