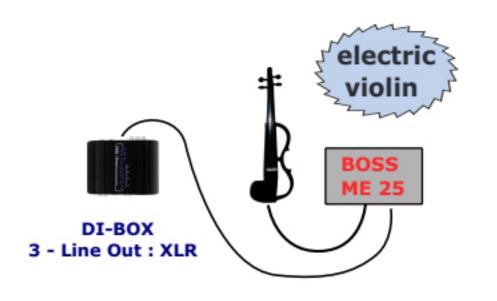

## Input list: 2 - NOT IN USE

1 - Bass combo: XLR

**Monitor 5** 

3 - El.violin: DI-BOX,XLR

4 - El. guit. tube combo: SM 57 5 - El. guit. tube combo: SM 57

6 - Voc 1 - Sennheiser e845, pers.

7 - Vocal 2 - SM 58 or better