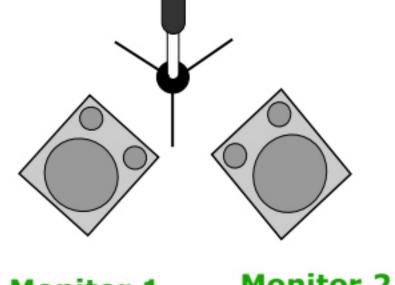

8 - Vocal 3 - SM 58 or better

9 - Vocal 4 - SM 58 or better

Minimum of monitor paths: 3

Number of monitors: 5

Number of el.plug 220 VAC: 10 other requirements: 5 x chair

**Monitor 2 Monitor 1** 